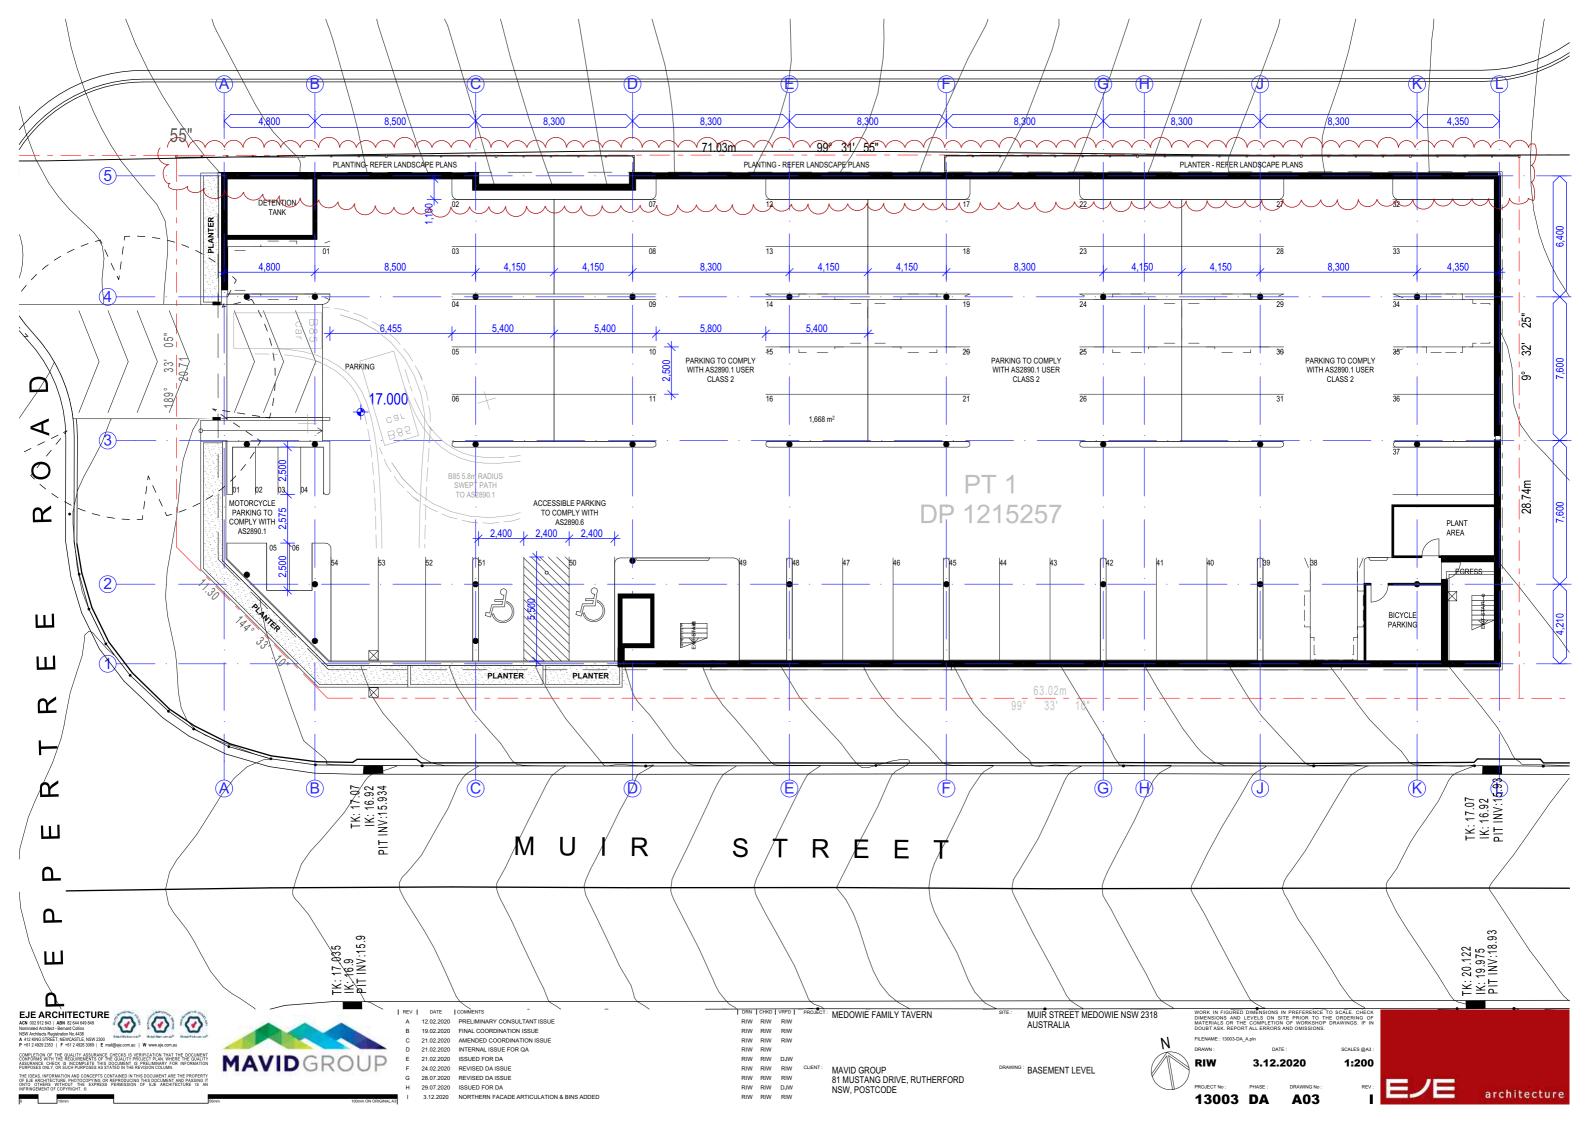

|    |         |     | محطي  |      |
|----|---------|-----|-------|------|
| ID | DRAWING | REV | SCALE | PAGE |
|    |         |     |       |      |

| A00 | COVER SHEET                      | Е | NTS     | A3 |  |
|-----|----------------------------------|---|---------|----|--|
| A01 | SITE PLAN/ROOF PLAN              | G | 1:200   | A3 |  |
| A02 | SITE ANALYSIS PLAN               | E | 1:200   | A3 |  |
| A03 | BASEMENT LEVEL                   | Н | 1:200   | A3 |  |
| A04 | GROUND FLOOR                     | I | 1:200   | A3 |  |
| A05 | ELEVATIONS                       | G | 1:200   | A3 |  |
| A06 | 3D PERSPECTIVES PAGE 1           | Е | NTS     | A3 |  |
| A07 | 3D PERSPECTIVES PAGE 2           | Е | NTS     | A3 |  |
| A08 | SCHEDULE OF MATERIALS & FINISHES | Е | NTS     | A3 |  |
| A09 | NOTIFICATION PLAN                | Е | VARIOUS | A3 |  |
|     |                                  |   |         |    |  |