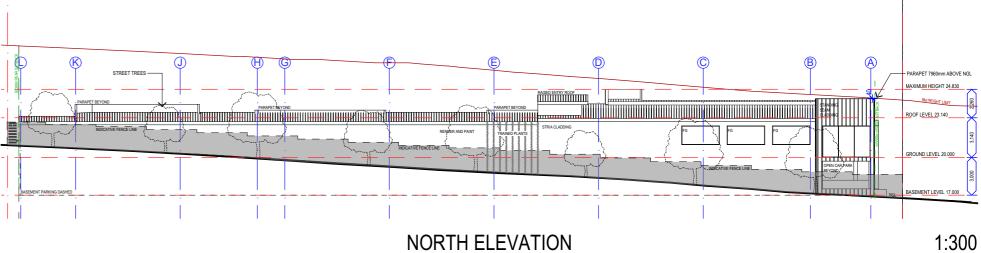

S 21/02/2020 INTERNAL ISSUE FOR QA 21/02/2020 ISSUED FOR DA 24/02/2020 REVISED DA ISSUE 28/07/2020 REVISED DA ISSUE E 29/07/2020 ISSUED FOR DA

I DRN I CHKO I VRFD I PROJECT: MEDOWIE FAMILY TAVERN RIW RIW RIW RIW DJW RIW RIW RIW RIW RIW RIW RIW RIW RIW DJW

SITE :

DRAWING : SCHEDULE OF MATERIALS & FINISHES

MAVID GROUP 81 MUSTANG DRIVE, RUTHERFORD NSW, POSTCODE

WORK IN FIGURED DIMENSIONS IN PREFERENCE TO SCALE. CHECK DIMENSIONS AND LEVELS ON SITE PRIOR TO THE ORDERING OF MATERIALS OR THE COMPLETION OF WORKSHOP DRAWINGS. IF IN DOUBT ASK. REPORT ALL ERRORS AND OMISSIONS MUIR STREET MEDOWIE NSW 2318 AUSTRALIA

13003 DA













CORTEN STEEL HIGHLIGHTS





DARK HONED BLOCKWORK



PROJECT No

FILENAME : 13003-DA A.plr DATE : DRAWN : RIW 29/07/2020

PHASE



**A08** 



architecture









EJE ARCHITECTURE ACI 002912451 JABI 826449848 Noninede Achtes: Senar Colle Noninede Achtes: Senar Colle Noninede Achtes: Senar Colle W 2300 Global-Mark.com.au<sup>®</sup> Global-Mark.com.au<sup>®</sup> 99 | E mail@eje.com.au | W www.eje.com.au

ANCE CHECKS IS VERIFICATION THAT THE DOCUMENT S OF THE QUALITY PROJECT PLAN. WHERE THE QUALITY THIS DOCUMENT IS PRELIMINARY FOR INFORMATION S AS STATED IN THE FREVISION COLUMN AND CONCEPTS CONTAINED IN THIS DOCUMENT ARE THE PROPERTY AOTOCOPYING OR REPRODUCING THIS DOCUMENT AND PASSING IT THE EXPRESS PERMISSION OF EJE ARCHITECTURE IS AN



REV DATE COMMENTS 21/02/2020 INTERNAL ISSUE FOR QA 21/02/2020 ISSUED FOR DA 24/02/2020 REVISED DA ISSUE 28/07/2020 REVISED DA ISSUE 29/07/2020 ISSUED FOR DA



# SOUTH ELEVATION

I DRN I CHKO I VRFD I PROJECT: