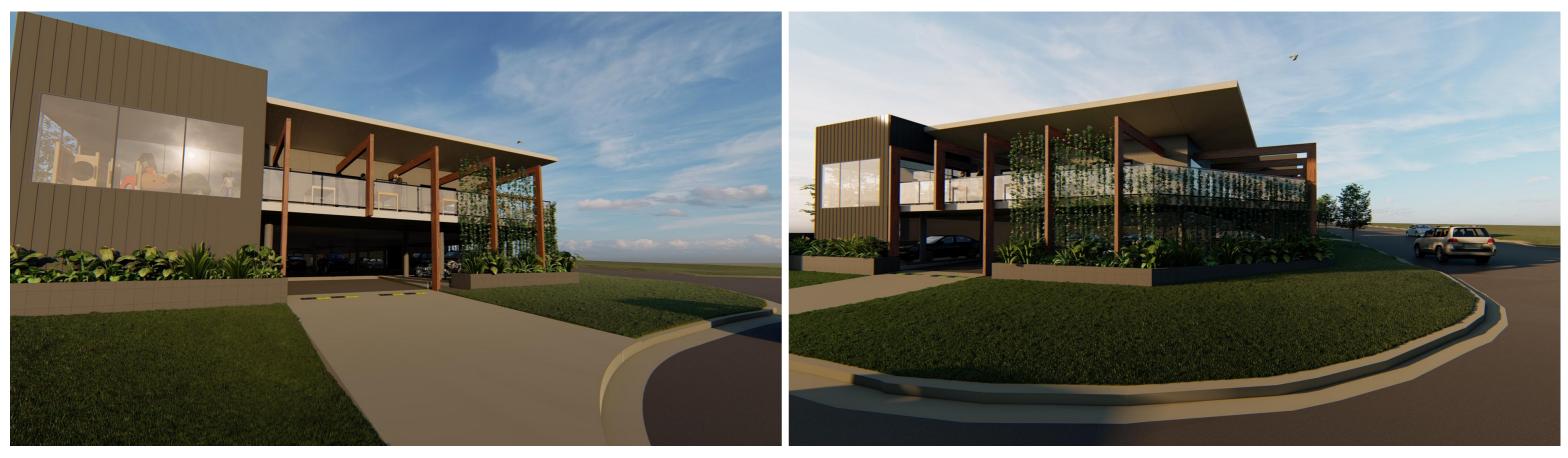

# VIEW FROM WEST TOWARD KIDS PLAY AND CAR PARK

WESTERN ELEVATION

# **VIEW OF CORNER**

REV DATE COMMENTS 21/02/2020 INTERNAL ISSUE FOR QA 21/02/2020 ISSUED FOR DA 24/02/2020 REVISED DA ISSUE 28/07/2020 REVISED DA ISSUE 29/07/2020 ISSUED FOR DA

I DRN I CHKO I VRFD I PROJECT: MEDOWIE FAMILY TAVERN RIW RIW RIW RIW DJW RIW DJW

MAVID GROUP 81 MUSTANG DRIVE, RUTHERFORD NSW, POSTCODE

MUIR STREET MEDOWIE NSW 2318 AUSTRALIA

DRAWING : 3D PERSPECTIVES PAGE 1

SITE :