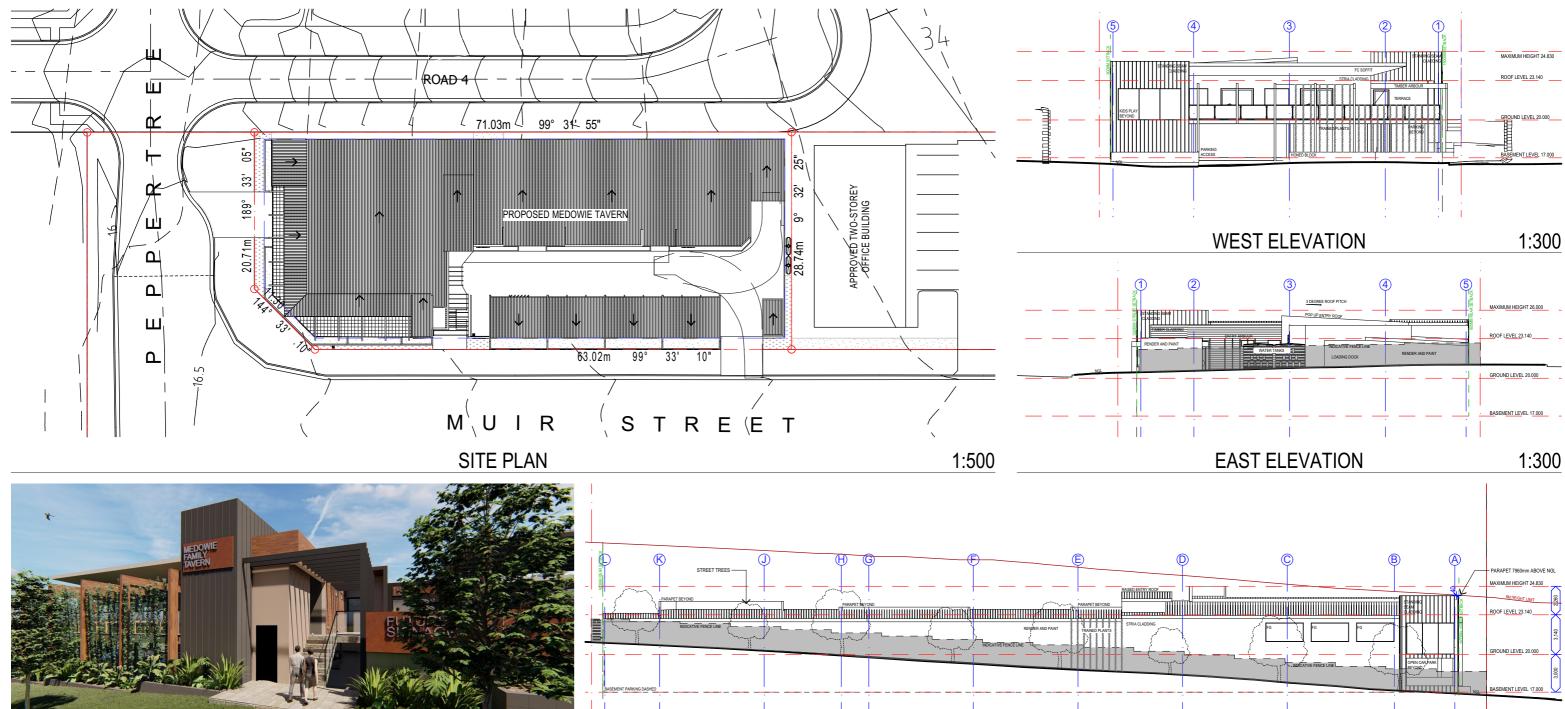

# MEDOWIE FAMILY TAVERN

# CORNER MUIR STREET & PEPPERTREE ROAD, MEDOWIE, NSW 2300 **DA ISSUE REVISION I**

F ARE THE UMENT AND CTURE IS AN

architecture