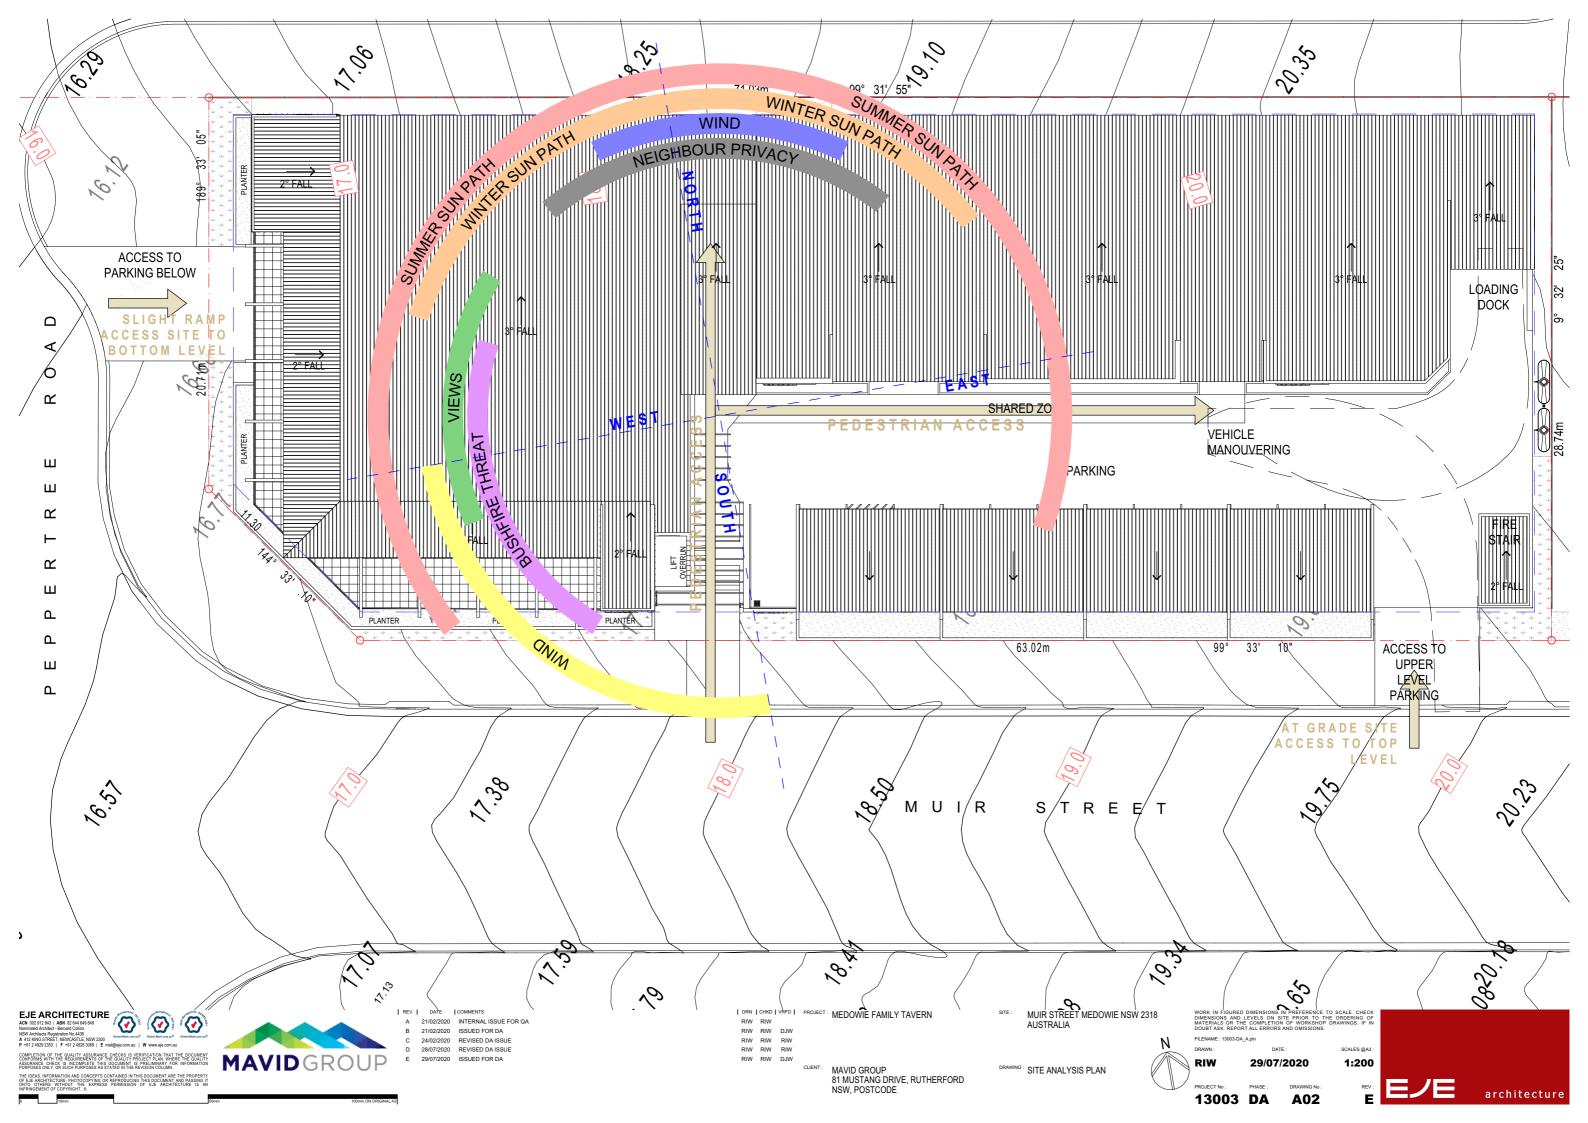

LAN/ROOF PLAN              | G | 1:200   | A3 |  |
| A02 | SITE ANALYSIS PLAN               | E | 1:200   | A3 |  |
| A03 | BASEMENT LEVEL                   | Н | 1:200   | A3 |  |
| A04 | GROUND FLOOR                     | I | 1:200   | A3 |  |
| A05 | ELEVATIONS                       | G | 1:200   | A3 |  |
| A06 | 3D PERSPECTIVES PAGE 1           | Е | NTS     | A3 |  |
| A07 | 3D PERSPECTIVES PAGE 2           | Е | NTS     | A3 |  |
| A08 | SCHEDULE OF MATERIALS & FINISHES | Е | NTS     | A3 |  |
| A09 | NOTIFICATION PLAN                | Е | VARIOUS | A3 |  |
|     |                                  |   |         |    |  |



# MEDOWIE FAMILY TAVERN

# CORNER MUIR STREET & PEPPERTREE ROAD, MEDOWIE, NSW 2300 **DA ISSUE REVISION I**



F ARE THE UMENT AND CTURE IS AN



architecture

















# VIEW FROM WEST TOWARD KIDS PLAY AND CAR PARK

WESTERN ELEVATION



# **VIEW OF CORNER**





REV DATE COMMENTS 21/02/2020 INTERNAL ISSUE FOR QA 21/02/2020 ISSUED FOR DA 24/02/2020 REVISED DA ISSUE 28/07/2020 REVISED DA ISSUE 29/07/2020 ISSUED FOR DA

I DRN I CHKO I VRFD I PROJECT: MEDOWIE FAMILY TAVERN RIW RIW RIW RIW DJW RIW DJW

MAVID GROUP 81 MUSTANG DRIVE, RUTHERFORD NSW, POSTCODE

MUIR STREET MEDOWIE NSW 2318 AUSTRALIA

DRAWING : 3D PERSPECTIVES PAGE 1

SITE :

# ENTRY VIEWED FROM SOUTH

WUTK IN FIGURED DIMENSIONS IN PREFERENCE TO SCALE. CHECK DIMENSIONS AND LEVELS ON SITE PRIOR TO THE ORDERING OF MATERIALS OR THE COMPLETION OF WORKSHOP DRAWINGS. IF IN DOUBT ASK. REPORT ALL ERRORS AND OMISSIONS FILENAME : 13003-DA A.plr

DATE : DRAWN : 29/07/2020 RIW

PHASE

SCALES @A3