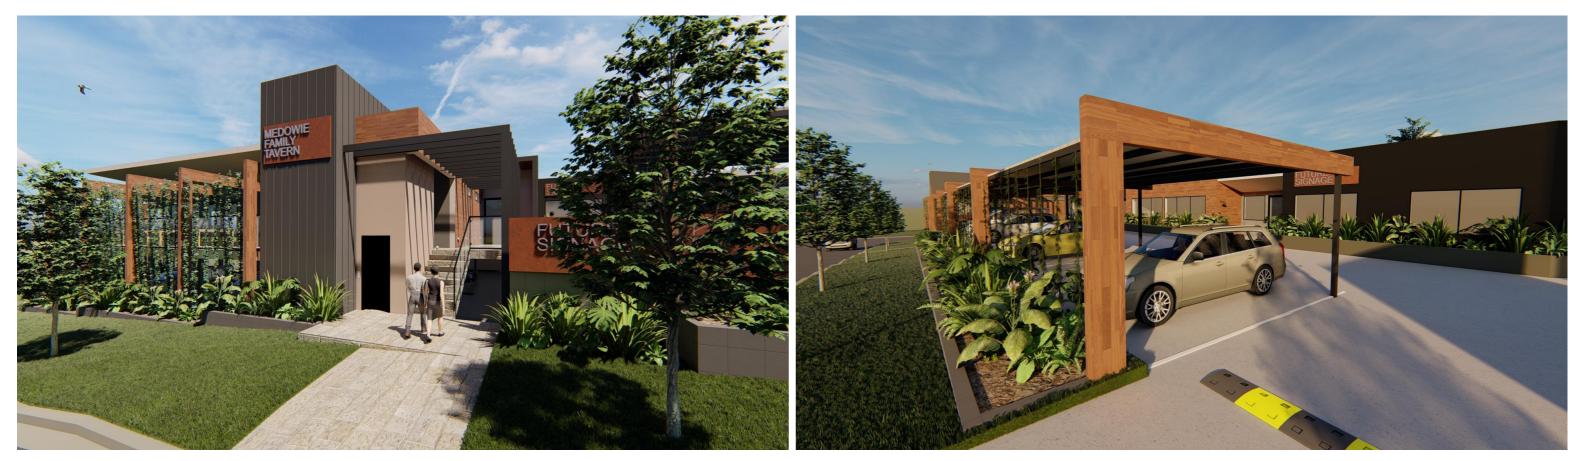

Y AND CAR PARK

WESTERN ELEVATION



# **VIEW OF CORNER**





REV DATE COMMENTS 21/02/2020 INTERNAL ISSUE FOR QA 21/02/2020 ISSUED FOR DA 24/02/2020 REVISED DA ISSUE 28/07/2020 REVISED DA ISSUE 29/07/2020 ISSUED FOR DA

I DRN I CHKO I VRFD I PROJECT: MEDOWIE FAMILY TAVERN RIW RIW RIW RIW DJW RIW DJW

MAVID GROUP 81 MUSTANG DRIVE, RUTHERFORD NSW, POSTCODE

MUIR STREET MEDOWIE NSW 2318 AUSTRALIA

DRAWING : 3D PERSPECTIVES PAGE 1

SITE :

# ENTRY VIEWED FROM SOUTH

WUTK IN FIGURED DIMENSIONS IN PREFERENCE TO SCALE. CHECK DIMENSIONS AND LEVELS ON SITE PRIOR TO THE ORDERING OF MATERIALS OR THE COMPLETION OF WORKSHOP DRAWINGS. IF IN DOUBT ASK. REPORT ALL ERRORS AND OMISSIONS FILENAME : 13003-DA A.plr

DATE : DRAWN : 29/07/2020 RIW

PHASE

SCALES @A3

REV :  architecture

PROJECT No 13003 DA





ENTRY SEQUENCE

UPPER CAR PARK VIEW



# DRONE VIEW

EJE ARCHITECTURE AN 002 912 930 | ABN 82 944 609 849 Nominated Archited- Beneral Colling eje.com.au | W www.eje.com.au KA IS VERIFICATION THAT THE DOCUMENT AND THE PREVIOUS OF A STATE O NTAINED IN THIS DOCUMENT ARE THE PROPERTY REPRODUCING THIS DOCUMENT AND PASSING IT PERMISSION OF EJE ARCHITECTURE IS AN

 
 REV
 DATE
 COMMENTS

 A
 21/02/2020
 INTERNAL ISSUE FOR QA

 B
 21/02/2020
 ISSUED FOR DA

 24/02/2020
 REVISED DA ISSUE

 28/07/2020
 REVISED DA ISSUE

 29/07/2020
 ISSUED FOR DA

I DRN [ CHKD ] VRFD ] PROJECT: MEDOWIE FAMILY TAVERN RIW DJW

MUIR STREET MEDOWIE NSW 2318 AUSTRALIA

DRAWING: 3D PERSPECTIVES PAGE 2

SITE :

MAVID GROUP 81 MUSTANG DRIVE, RUTHERFORD NSW, POSTCODE

FILENAME : 13003-DA A.pli DATE : SCALES @A3 DRAWN : RIW