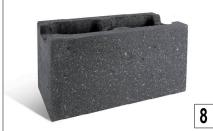

13003 DA

CORTEN STEEL HIGHLIGHTS

DARK HONED BLOCKWORK

PROJECT No

FILENAME : 13003-DA A.plr DATE : DRAWN : RIW 29/07/2020

PHASE

**A08** 

architecture