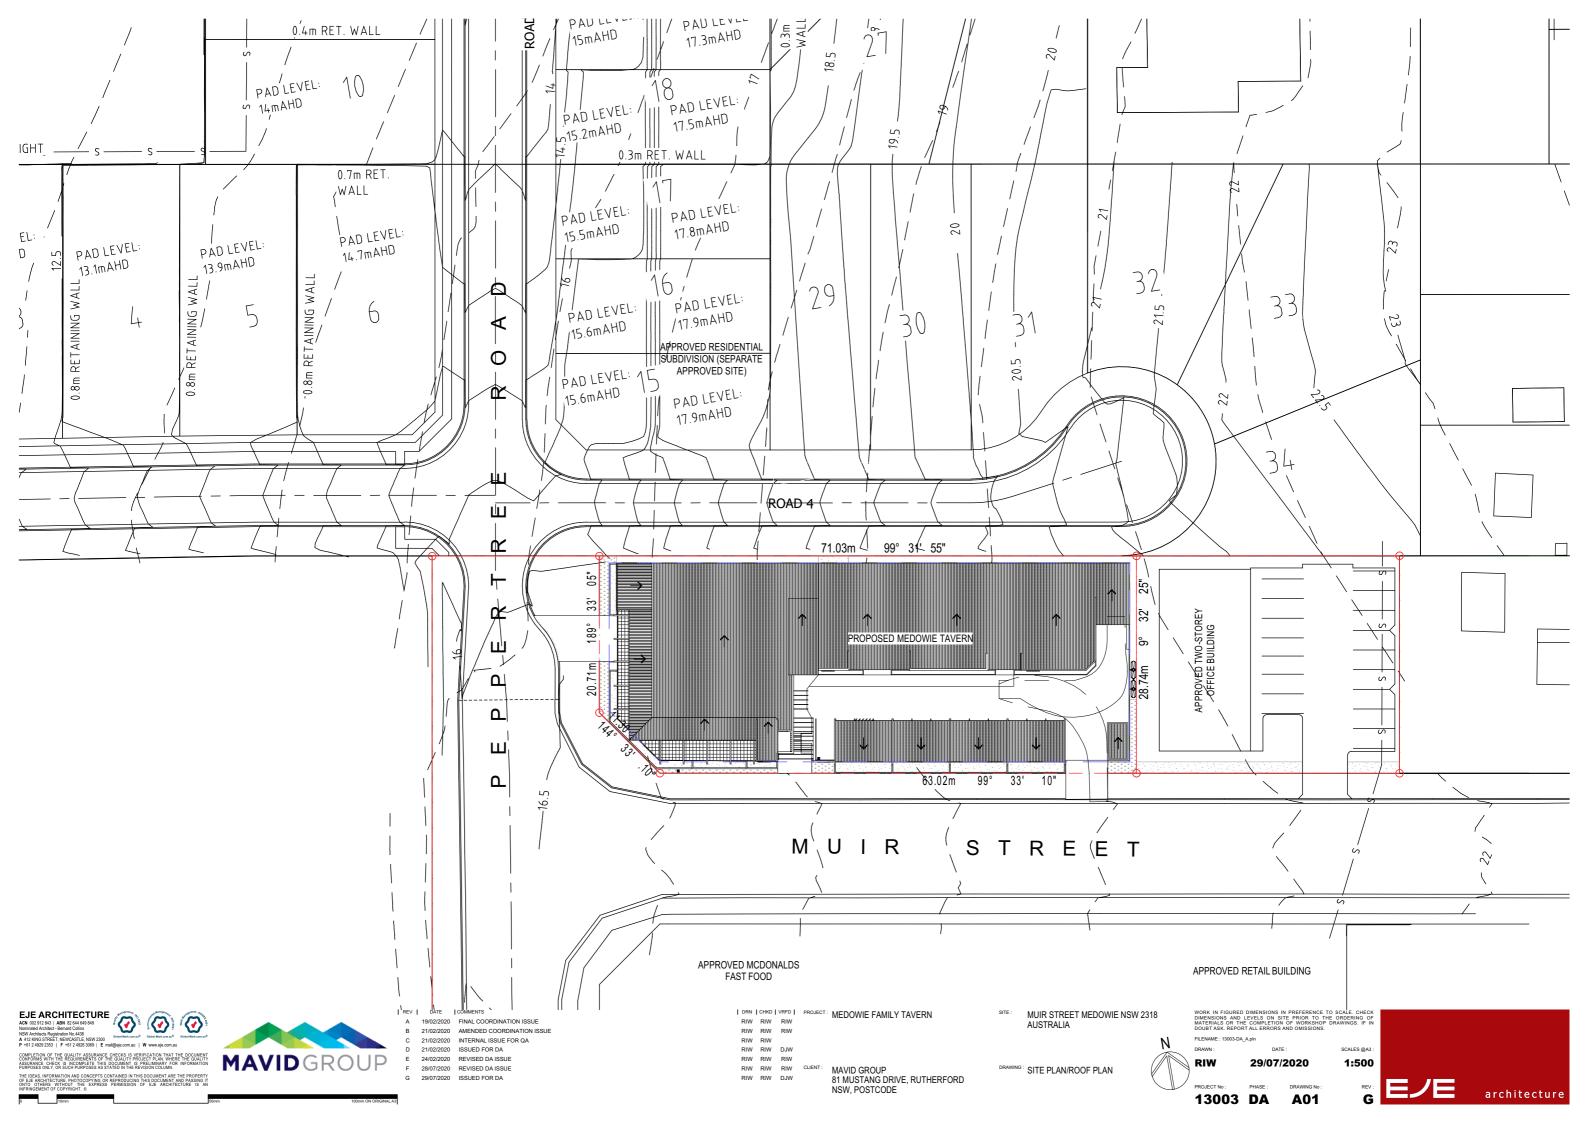

# CORNER MUIR STREET & PEPPERTREE ROAD, MEDOWIE, NSW 2300 **DA ISSUE REVISION I**

F ARE THE UMENT AND CTURE IS AN

architecture