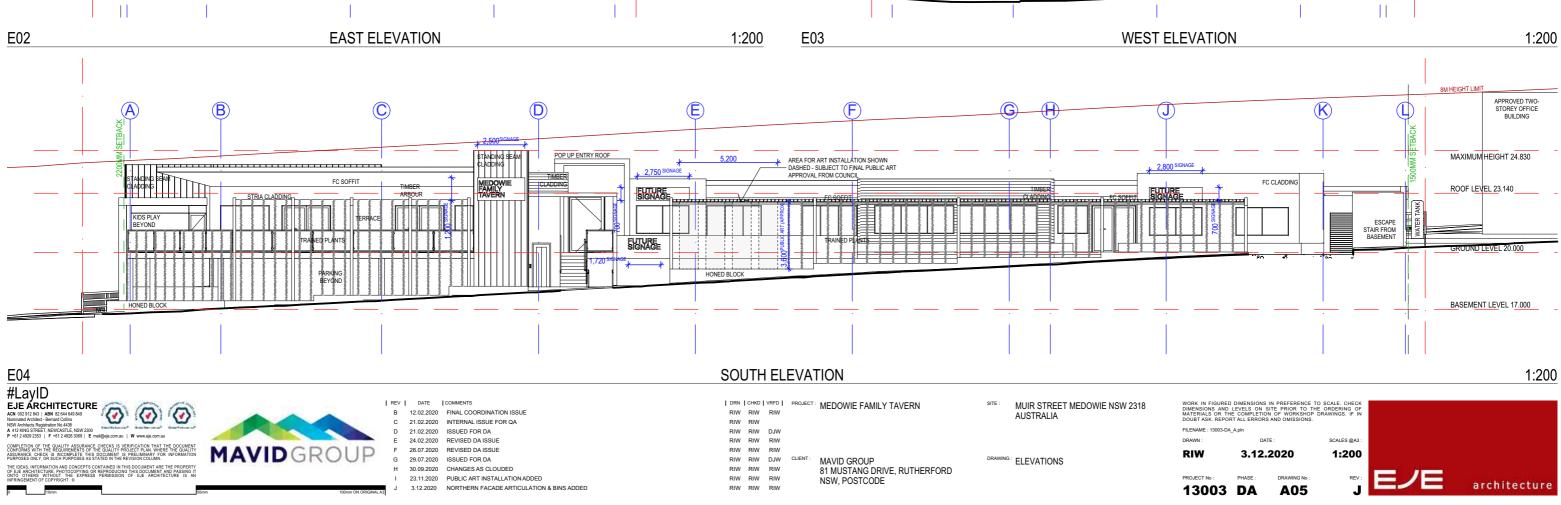

|    |         |     | محطي  |      |
|----|---------|-----|-------|------|
| ID | DRAWING | REV | SCALE | PAGE |
|    |         |     |       |      |

| A00 | COVER SHEET                      | Е | NTS     | A3 |  |
|-----|----------------------------------|---|---------|----|--|
| A01 | SITE PLAN/ROOF PLAN              | G | 1:200   | A3 |  |
| A02 | SITE ANALYSIS PLAN               | E | 1:200   | A3 |  |
| A03 | BASEMENT LEVEL                   | Н | 1:200   | A3 |  |
| A04 | GROUND FLOOR                     | I | 1:200   | A3 |  |
| A05 | ELEVATIONS                       | G | 1:200   | A3 |  |
| A06 | 3D PERSPECTIVES PAGE 1           | Е | NTS     | A3 |  |
| A07 | 3D PERSPECTIVES PAGE 2           | Е | NTS     | A3 |  |
| A08 | SCHEDULE OF MATERIALS & FINISHES | Е | NTS     | A3 |  |
| A09 | NOTIFICATION PLAN                | Е | VARIOUS | A3 |  |
|     |                                  |   |         |    |  |

# MEDOWIE FAMILY TAVERN

# CORNER MUIR STREET & PEPPERTREE ROAD, MEDOWIE, NSW 2300 **DA ISSUE REVISION I**

F ARE THE UMENT AND CTURE IS AN

architecture