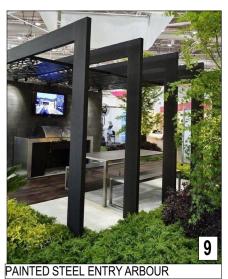

13003 DA

CORTEN STEEL HIGHLIGHTS

DARK HONED BLOCKWORK

PROJECT No

FILENAME : 13003-DA A.plr DATE : DRAWN : RIW 29/07/2020

PHASE

**A08** 

architecture