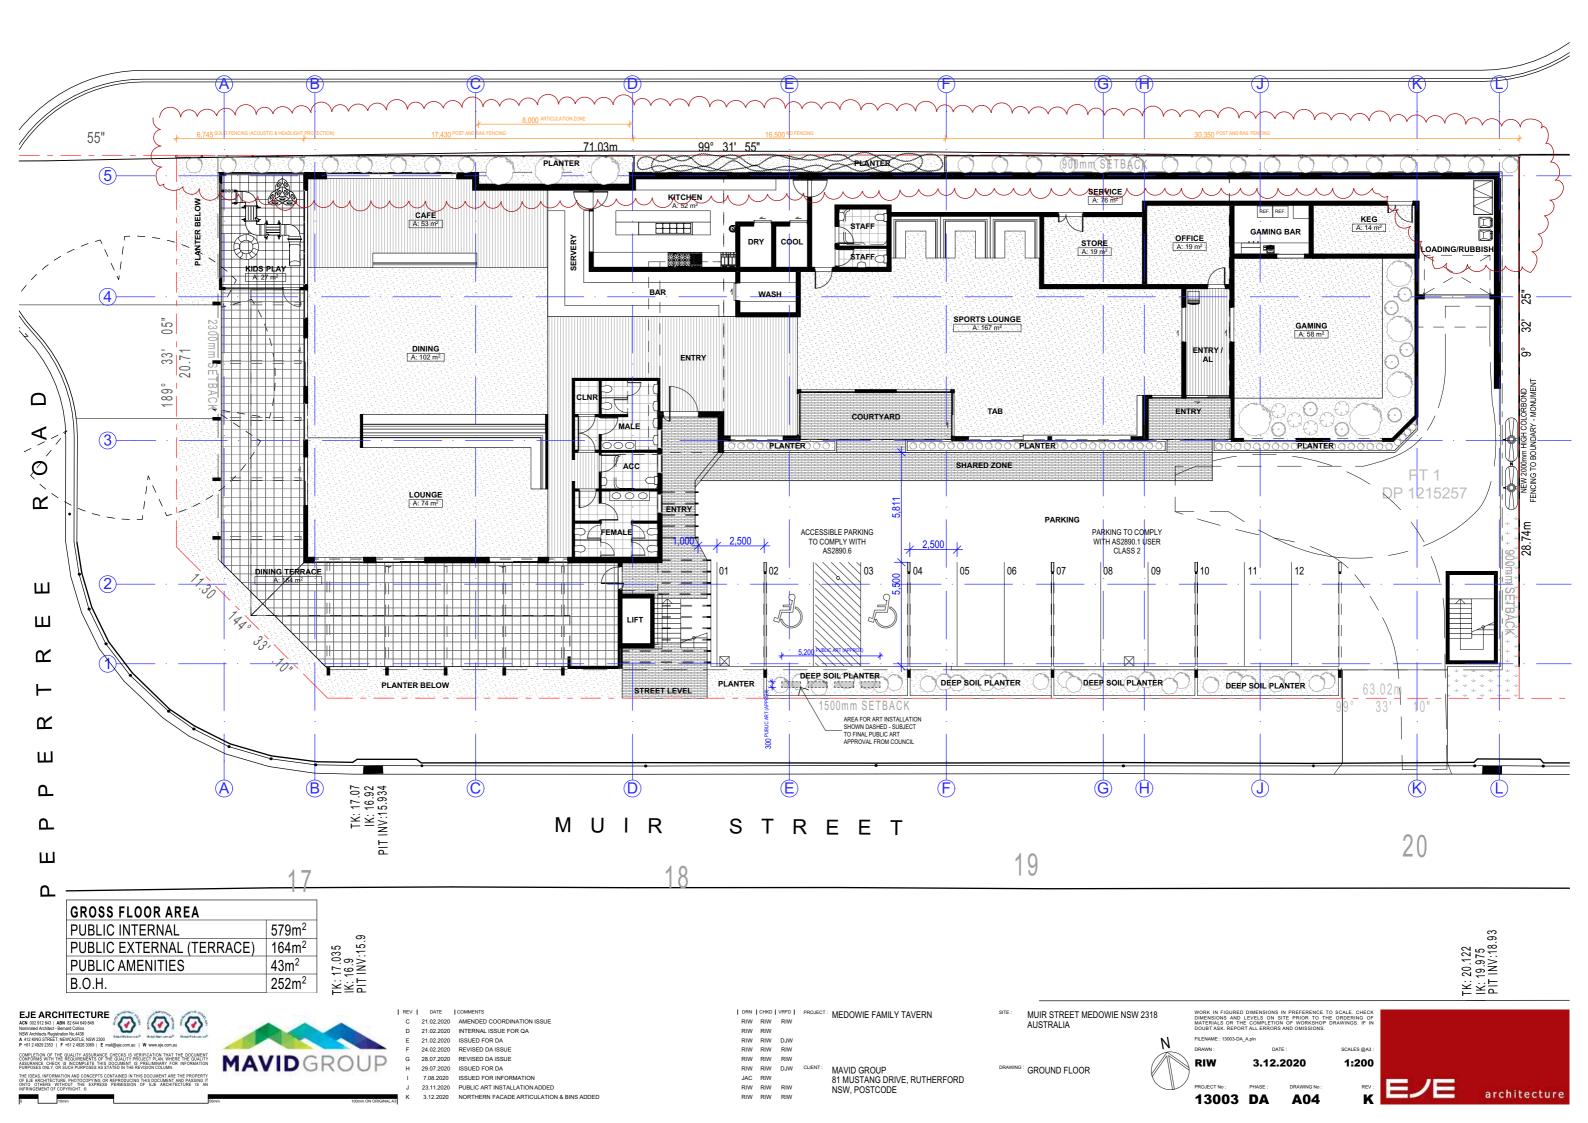

|    |         |     | محطي  |      |
|----|---------|-----|-------|------|
| ID | DRAWING | REV | SCALE | PAGE |
|    |         |     |       |      |

| A00 | COVER SHEET                      | Е | NTS     | A3 |  |
|-----|----------------------------------|---|---------|----|--|
| A01 | SITE PLAN/ROOF PLAN              | G | 1:200   | A3 |  |
| A02 | SITE ANALYSIS PLAN               | E | 1:200   | A3 |  |
| A03 | BASEMENT LEVEL                   | Н | 1:200   | A3 |  |
| A04 | GROUND FLOOR                     | I | 1:200   | A3 |  |
| A05 | ELEVATIONS                       | G | 1:200   | A3 |  |
| A06 | 3D PERSPECTIVES PAGE 1           | Е | NTS     | A3 |  |
| A07 | 3D PERSPECTIVES PAGE 2           | Е | NTS     | A3 |  |
| A08 | SCHEDULE OF MATERIALS & FINISHES | Е | NTS     | A3 |  |
| A09 | NOTIFICATION PLAN                | Е | VARIOUS | A3 |  |
|     |                                  |   |         |    |  |