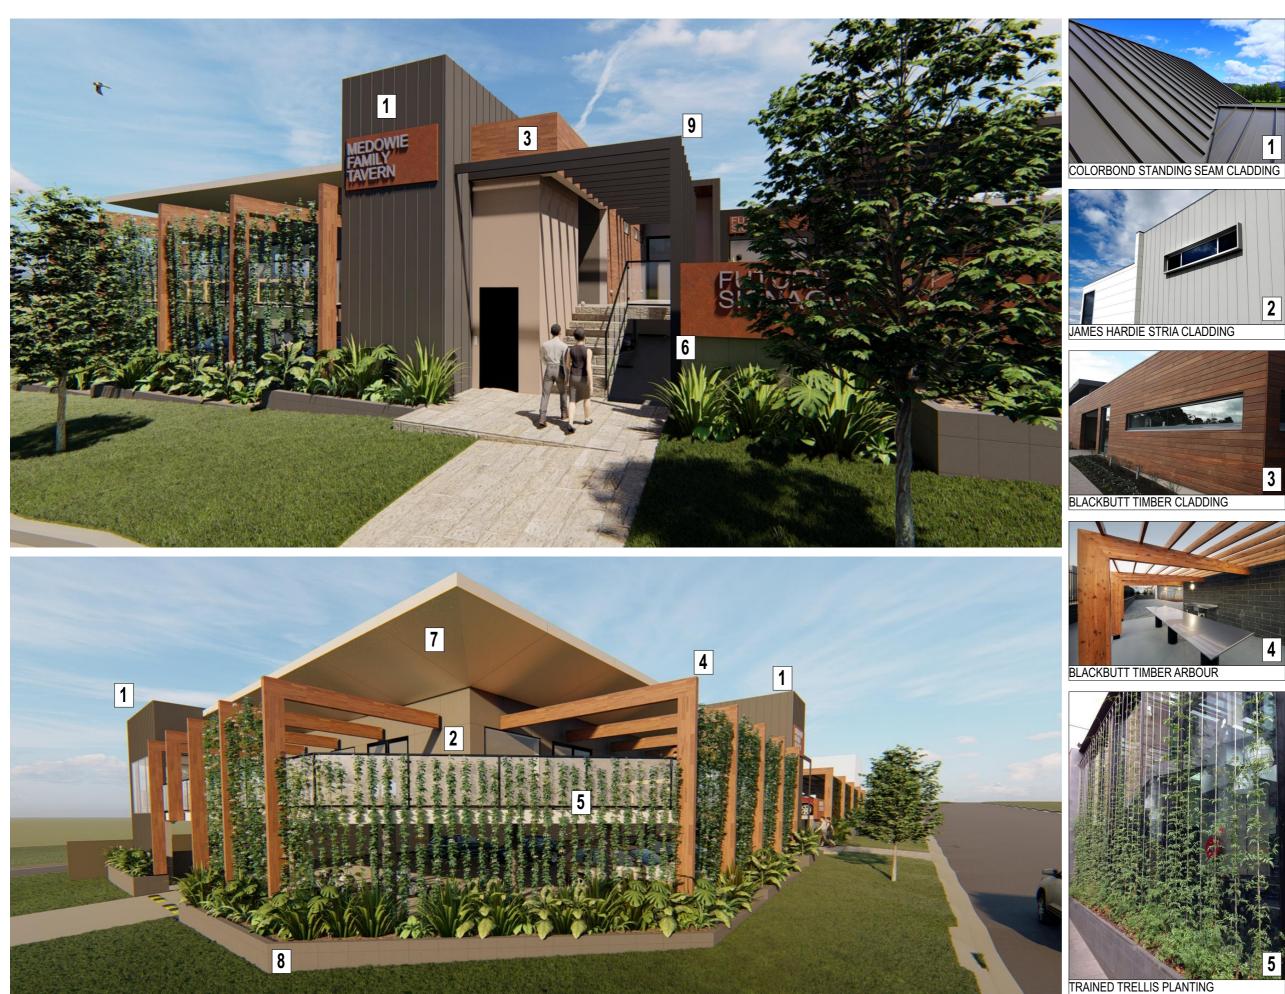

# ENTRY VIEWED FROM SOUTH

WUTK IN FIGURED DIMENSIONS IN PREFERENCE TO SCALE. CHECK DIMENSIONS AND LEVELS ON SITE PRIOR TO THE ORDERING OF MATERIALS OR THE COMPLETION OF WORKSHOP DRAWINGS. IF IN DOUBT ASK. REPORT ALL ERRORS AND OMISSIONS FILENAME : 13003-DA A.plr

DATE : DRAWN : 29/07/2020 RIW

PHASE

SCALES @A3

REV :  architecture

PROJECT No 13003 DA

ENTRY SEQUENCE

UPPER CAR PARK VIEW